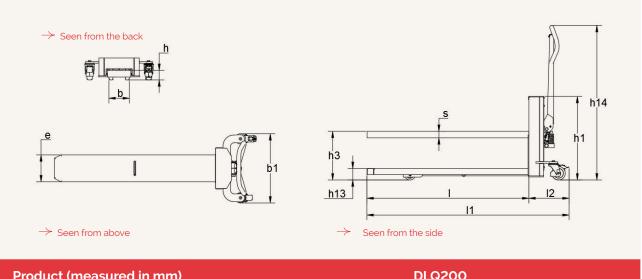

## Specs & drawings

#### Double quarter pallet lifter DLQ200

| Product (measured in mm)    |     | DLQ200 |
|-----------------------------|-----|--------|
| Capacity in kg              |     | 200    |
| Lifting height              | hȝ  | 325    |
| Fork length                 | ι   | 1200   |
| Overall height              | h1  | 625    |
| Chassis height without fork | h   | 82     |
| Length without forks        | l2  | 300    |
| Overall length              | lı  | 1500   |
| Chassis span                | b   | 182    |
| Lowered height              | h13 | 85     |
| Fork width                  | е   | 200    |
| Overall width               | b1  | 505    |
| Fork thickness              | S   | 45     |
| Overall height              | h14 | 1170   |