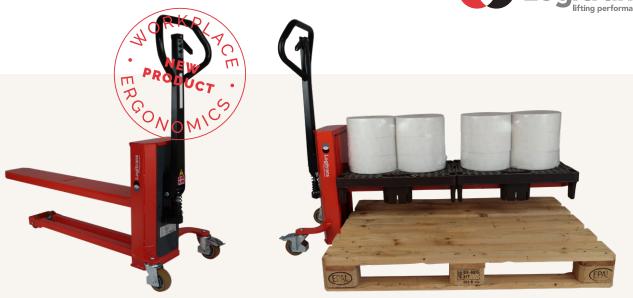

# Double quarter pallet lifter DLQ200

### Now you can easily handle two quarter pallets at the same time

The double quarter pallet lifter with the capacity of 200 kg is an indispensable and very efficient partner, when you need to lift quarter pallets to/from a EUR pallet.

#### DLQ200 has two unique features:

- First of all, it makes it easy for you to handle two quarter pallets at the same time.
- Secondly, it can solve your issue with reaching the second quarter pallet at the far end of the EUR pallet. The situation where you normally need to move the EUR pallet and pick the quarter pallet from the other side.