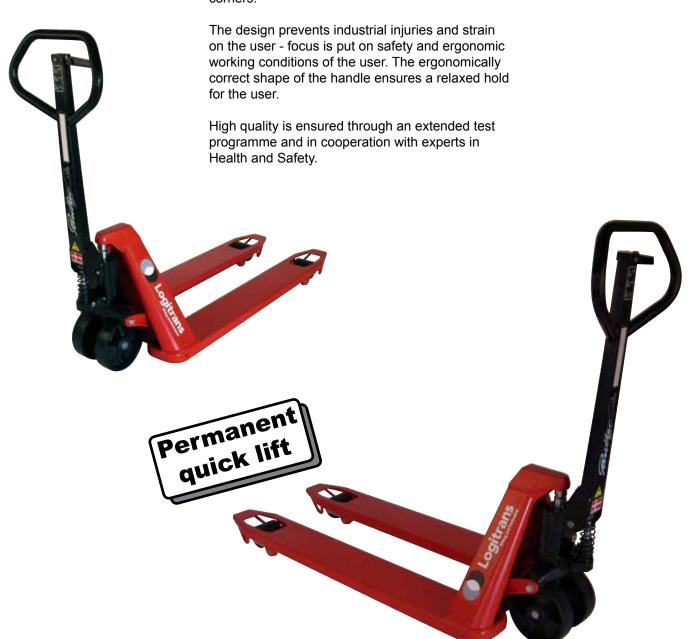

## - easy pallet transport

Optimum working conditions for the user - ergonomically correct handle and special wheels ensure a minimum starting power and correct handling of even very heavy pallets - both when pulling and pushing the truck.

No damage to surroundings, pallets and goods -Panther has an elegant design with rounded corners.

Adjustable fork height - no problems when handling low and worn pallets.

An easy handling of goods is ensured even in very

Ergonomic handle ensures the user a relaxed hold. Can be marked with name/department.

The hoop skates on the forks ensure an easy fork insertion and withdrawal in/out of pallets.

The company name or logo can be cut out in the triangle of the Panther.

| Product (measured in mm     | )               | 1672                  | 1682      | 2572                                                          | 2582     | 3072                                    | 3082     |
|-----------------------------|-----------------|-----------------------|-----------|---------------------------------------------------------------|----------|-----------------------------------------|----------|
| Capacity in kg              |                 | 1600                  |           | 2500                                                          |          | 3000                                    |          |
| Lifting height              | h <sub>3</sub>  | h <sub>13</sub> + 120 |           |                                                               |          |                                         |          |
| Fork length                 | - 1             | 600, 810,             | 970, 1140 | 600, 810, 915, 970, 1066, 1140, 1220, 1520, 1800, 2000, 2400* |          | 600, 810, 915, 970,<br>1140, 1220, 1520 |          |
| Overall height              | h <sub>1</sub>  | h <sub>13</sub> + 412 |           |                                                               |          |                                         |          |
| Fork span                   | b <sub>5</sub>  | 450                   |           | 520, 680                                                      |          | 520, 680                                |          |
| Length without forks        | l <sub>2</sub>  | 335                   |           |                                                               |          |                                         |          |
| Overall length              | 11              | I + 335               |           |                                                               |          |                                         |          |
| Fork width                  | е               | 12                    | 25        | 160                                                           |          |                                         |          |
| Wheelbase                   | у               | I + 25                |           |                                                               |          |                                         |          |
| Overall height              | h <sub>14</sub> | 1170                  |           |                                                               |          |                                         |          |
| Lowered height - adjustable | h <sub>13</sub> | 75 to 83              | 85 to 93  | 75 to 83                                                      | 85 to 93 | 75 to 83                                | 85 to 93 |
| Load centre                 | С               | 1/2                   |           |                                                               |          |                                         |          |
| Ground clearance            | m <sub>2</sub>  | h <sub>13</sub> - 47  |           |                                                               |          |                                         |          |
| Turning angle of the wheels |                 | 220°                  |           |                                                               |          |                                         |          |
| Fork wheels - single        |                 | Ø75 x 68              | Ø85 x 68  | Ø75 x 90                                                      | Ø85 x 90 |                                         |          |
| Fork wheels - tandem        |                 |                       |           | Ø75 x 68                                                      | Ø85 x 68 | Ø75 x 68                                | Ø85 x 68 |
| Steering wheel              |                 | Ø200 x 50             |           |                                                               |          |                                         |          |
| Weight                      |                 | 59 kg (450 x 1140)    |           | 62 kg (520 x 1140)                                            |          | 68 kg (520 x 1140)                      |          |

<sup>\*</sup> Reduced capacity 1500 kg

Permanent quick lift.

Different wheel types, to suit the needs of the user.

Panther is available with different fork lengths.

We also offer tailor-made solutions.

Please ask for further information or visit our website www.logitrans.com