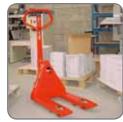

## **Panther**

## - easy pallet transport

Optimum working conditions for the user - ergonomically correct handle and special wheels ensure a minimum starting power and correct handling of even very heavy pallets - both when pulling and pushing the truck.

## **Technical Specifications**

Panther is a strong and reliable pallet truck, ensuring easy handling of many different pallets.

Optimum manoeuvrability and space utilisation through

- very short length behind the forks
- low truck weight and tight turning angle