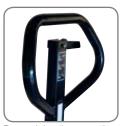

Adjustable fork height - no problems when handling low and worn pallets.

An easy handling of goods is ensured even in very

Ergonomic handle ensures the user a relaxed hold. Can be marked with name/department.