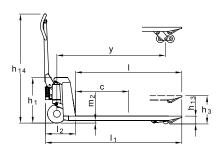

The hoop skates on the forks ensure an easy fork insertion and withdrawal in/out of pallets.

The company name or logo can be cut out in the triangle of the Panther.

| Product (measured in mm     | )               | 1672                  | 1682      | 2572                                                          | 2582     | 3072                                    | 3082     |
|-----------------------------|-----------------|-----------------------|-----------|---------------------------------------------------------------|----------|-----------------------------------------|----------|
| Capacity in kg              |                 | 1600                  |           | 2500                                                          |          | 3000                                    |          |
| Lifting height              | h <sub>3</sub>  | h <sub>13</sub> + 120 |           |                                                               |          |                                         |          |
| Fork length                 | - 1             | 600, 810,             | 970, 1140 | 600, 810, 915, 970, 1066, 1140, 1220, 1520, 1800, 2000, 2400* |          | 600, 810, 915, 970,<br>1140, 1220, 1520 |          |
| Overall height              | h <sub>1</sub>  | h <sub>13</sub> + 412 |           |                                                               |          |                                         |          |
| Fork span                   | b <sub>5</sub>  | 450                   |           | 520, 680                                                      |          | 520, 680                                |          |
| Length without forks        | l <sub>2</sub>  | 335                   |           |                                                               |          |                                         |          |
| Overall length              | 11              | I + 335               |           |                                                               |          |                                         |          |
| Fork width                  | е               | 12                    | 25        | 160                                                           |          |                                         |          |
| Wheelbase                   | у               | I + 25                |           |                                                               |          |                                         |          |
| Overall height              | h <sub>14</sub> | 1170                  |           |                                                               |          |                                         |          |
| Lowered height - adjustable | h <sub>13</sub> | 75 to 83              | 85 to 93  | 75 to 83                                                      | 85 to 93 | 75 to 83                                | 85 to 93 |
| Load centre                 | С               | 1/2                   |           |                                                               |          |                                         |          |
| Ground clearance            | m <sub>2</sub>  | h <sub>13</sub> - 47  |           |                                                               |          |                                         |          |
| Turning angle of the wheels |                 | 220°                  |           |                                                               |          |                                         |          |
| Fork wheels - single        |                 | Ø75 x 68              | Ø85 x 68  | Ø75 x 90                                                      | Ø85 x 90 |                                         |          |
| Fork wheels - tandem        |                 |                       |           | Ø75 x 68                                                      | Ø85 x 68 | Ø75 x 68                                | Ø85 x 68 |
| Steering wheel              |                 | Ø200 x 50             |           |                                                               |          |                                         |          |
| Weight                      |                 | 59 kg (450 x 1140)    |           | 62 kg (520 x 1140)                                            |          | 68 kg (520 x 1140)                      |          |