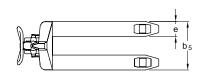

The hoop skates on the forks ensure an easy fork insertion and withdrawal in/out of pallets.

The company name or logo can be cut out in the triangle of the Panther.

| Product (measured in mm     | )               | 1672                  | 1682      | 2572                                                          | 2582     | 3072                                    | 3082     |
|-----------------------------|-----------------|-----------------------|-----------|---------------------------------------------------------------|----------|-----------------------------------------|----------|
| Capacity in kg              |                 | 1600                  |           | 2500                                                          |          | 3000                                    |          |
| Lifting height              | h <sub>3</sub>  | h <sub>13</sub> + 120 |           |                                                               |          |                                         |          |
| Fork length                 | - 1             | 600, 810,             | 970, 1140 | 600, 810, 915, 970, 1066, 1140, 1220, 1520, 1800, 2000, 2400* |          | 600, 810, 915, 970,<br>1140, 1220, 1520 |          |
| Overall height              | h <sub>1</sub>  | h <sub>13</sub> + 412 |           |                                                               |          |                                         |          |
| Fork span                   | b <sub>5</sub>  | 450                   |           | 520, 680                                                      |          | 520, 680                                |          |
| Length without forks        | l <sub>2</sub>  | 335                   |           |                                                               |          |                                         |          |
| Overall length              | 11              | I + 335               |           |                                                               |          |                                         |          |
| Fork width                  | е               | 12                    | 25        | 160                                                           |          |                                         |          |
| Wheelbase                   | у               | I + 25                |           |                                                               |          |                                         |          |
| Overall height              | h <sub>14</sub> | 1170                  |           |                                                               |          |                                         |          |
| Lowered height - adjustable | h <sub>13</sub> | 75 to 83              | 85 to 93  | 75 to 83                                                      | 85 to 93 | 75 to 83                                | 85 to 93 |
| Load centre                 | С               | 1/2                   |           |                                                               |          |                                         |          |
| Ground clearance            | m <sub>2</sub>  | h <sub>13</sub> - 47  |           |                                                               |          |                                         |          |
| Turning angle of the wheels |                 | 220°                  |           |                                                               |          |                                         |          |
| Fork wheels - single        |                 | Ø75 x 68              | Ø85 x 68  | Ø75 x 90                                                      | Ø85 x 90 |                                         |          |
| Fork wheels - tandem        |                 |                       |           | Ø75 x 68                                                      | Ø85 x 68 | Ø75 x 68                                | Ø85 x 68 |
| Steering wheel              |                 | Ø200 x 50             |           |                                                               |          |                                         |          |
| Weight                      |                 | 59 kg (450 x 1140)    |           | 62 kg (520 x 1140)                                            |          | 68 kg (520 x 1140)                      |          |